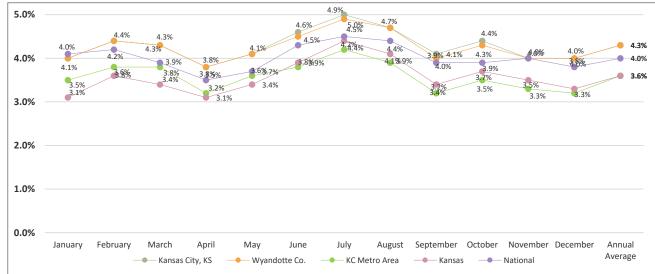

## Unemployment Rate, 2024

| Month          | Kansas City, KS | Wyandotte Co. | KC Metro Area | Kansas | National |
|----------------|-----------------|---------------|---------------|--------|----------|
| January        | 4.0%            | 4.0%          | 3.5%          | 3.1%   | 4.1%     |
| February       | 4.4%            | 4.4%          | 3.8%          | 3.6%   | 4.2%     |
| March          | 4.3%            | 4.3%          | 3.8%          | 3.4%   | 3.9%     |
| April          | 3.8%            | 3.8%          | 3.2%          | 3.1%   | 3.5%     |
| May            | 4.1%            | 4.1%          | 3.6%          | 3.4%   | 3.7%     |
| June           | 4.6%            | 4.5%          | 3.8%          | 3.9%   | 4.3%     |
| July           | 5.0%            | 4.9%          | 4.2%          | 4.4%   | 4.5%     |
| August         | 4.7%            | 4.7%          | 3.9%          | 4.1%   | 4.4%     |
| September      | 4.1%            | 4.0%          | 3.2%          | 3.4%   | 3.9%     |
| October        | 4.4%            | 4.3%          | 3.5%          | 3.7%   | 3.9%     |
| November       | 4.0%            | 4.0%          | 3.3%          | 3.5%   | 4.0%     |
| December       | 4.0%            | 4.0%          | 3.2%          | 3.3%   | 3.8%     |
| Annual Average | 4.3%            | 4.3%          | 3.6%          | 3.6%   | 4.0%     |

Source: Kansas Department of Labor, Labor Market Information Center; National and metro area data - Bureau of Labor Statistics. Note: Above figures are not seasonally adjusted.

File Path: //ug.unifiedgov.org/ugcommon/Research\$\EC\_DATA\UnemploymentRateMemo\_Supplement\_2024.xls